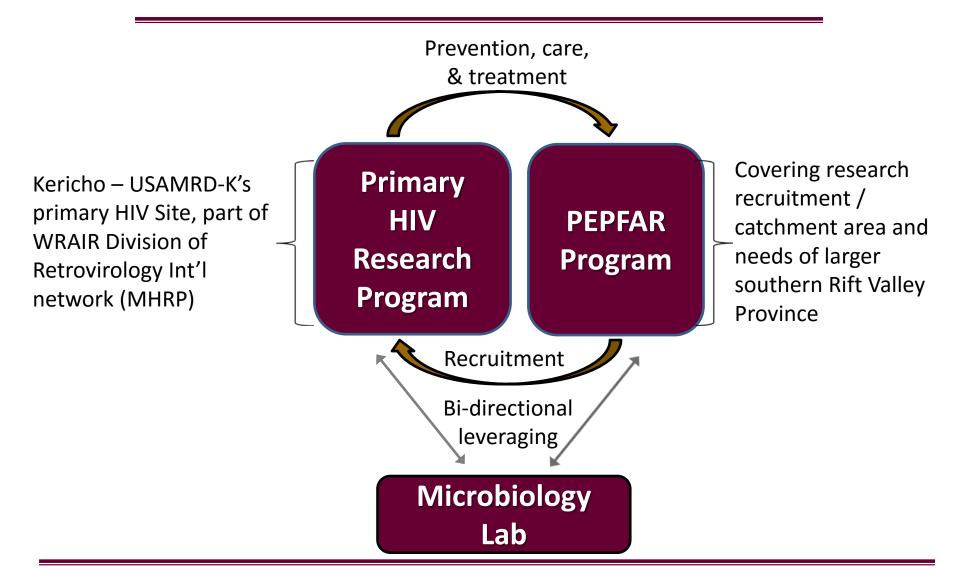

# Kericho Program Operational Relationships

# SECONDARY OBJECTIVES

- 1. Function as a comprehensive HIV research center conducting both interventional (vaccine and therapeutic) and operational research.
- Support the U.S President's Emergency Plan For AIDS Relief (PEPFAR) by providing comprehensive HIV prevention, care and treatment in South Rift Valley (SRV) Province of Kenya.