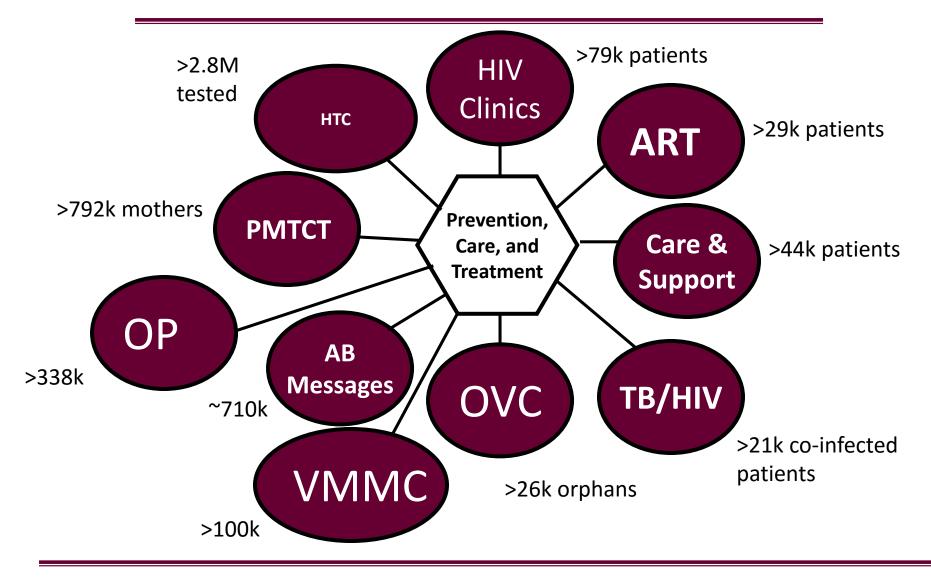

## **PEPFAR Milestones (APR 2015)**

Kericho district hospital Comprehensive HIV outpatient complex