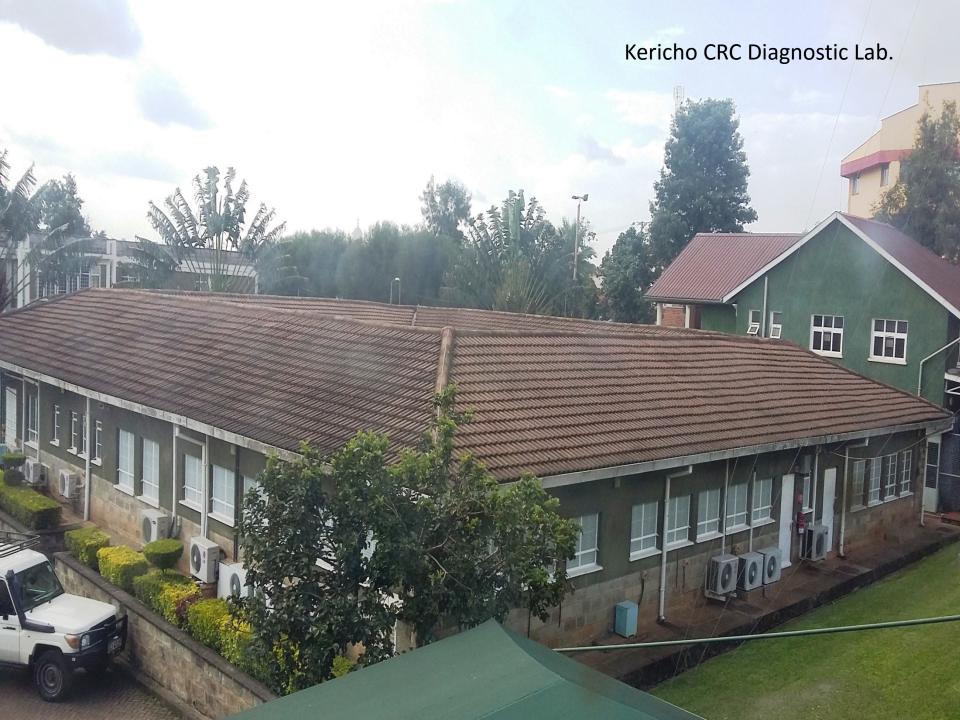

ency Plan For AIDS Relief (PEPFAR) by providing comprehensive HIV prevention, care and treatment in South Rift Valley (SRV) Province of Kenya.

### Kericho/WRP Program Milestones

DNA/MVA **First CAP-certified** Site established vaccine study lab in Kenya **Begin cohort** Therapeutic begins 2008 studies studies opens June 2012 1999 PEPFAR Became site for 2006 Became site for initiated NIH's ACTG Complete first NICHD's 2004 2008 and largest Renovated IMPAACT Opened 1<sup>st</sup> Micro lab vaccine study maternal clinic 2014 launches first integrated out of Nairobi 2003 Begin polio TB/HIV clinic study 2007 vaccine study in Kenya 2010 2015 2005

## **PEPFAR Milestones (APR 2015)**



Kericho district hospital Comprehensive HIV outpatient complex



#### **Clinical Research Center Clinic**





#### Kericho Field Station Staff