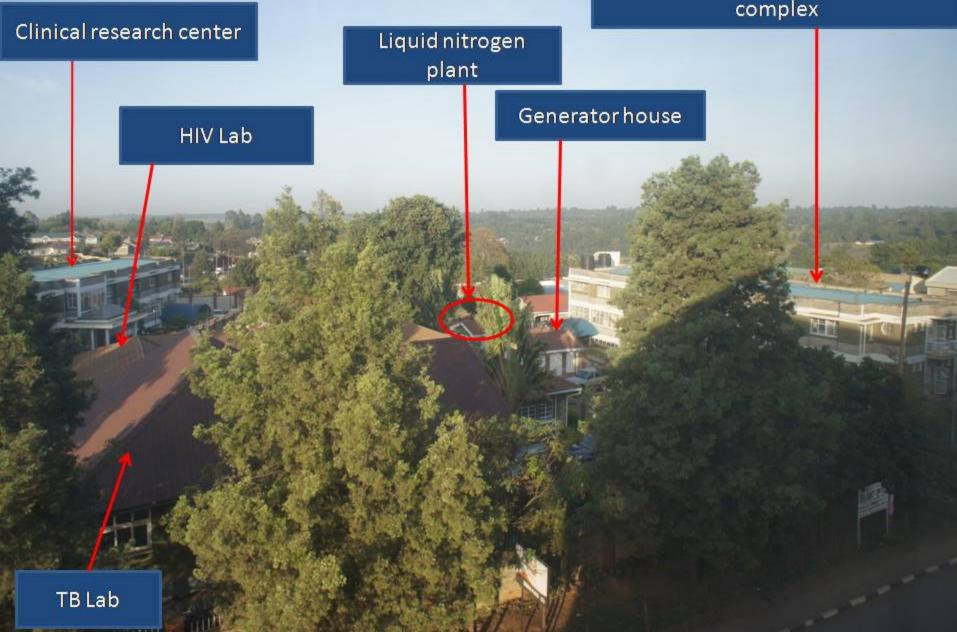

research.
- Support the U.S President's Emergency Plan For AIDS Relief (PEPFAR) by providing comprehensive HIV prevention, care and treatment in South Rift Valley (SRV) Province of Kenya.

### Kericho/WRP Program Milestones

DNA/MVA **First CAP-certified** Site established vaccine study lab in Kenya **Begin cohort** Therapeutic begins 2008 studies studies opens June 2012 1999 PEPFAR Became site for 2006 Became site for initiated NIH's ACTG Complete first NICHD's 2004 2008 and largest Renovated IMPAACT Opened 1<sup>st</sup> Micro lab vaccine study maternal clinic 2014 launches first integrated out of Nairobi 2003 Begin polio TB/HIV clinic study 2007 vaccine study in Kenya 2010 2015 2005

## **PEPFAR Milestones (APR 2015)**



Kericho district hospital Comprehensive HIV outpatient complex



#### **Clinical Research Center Clinic**





#### Kericho Field Station Staff