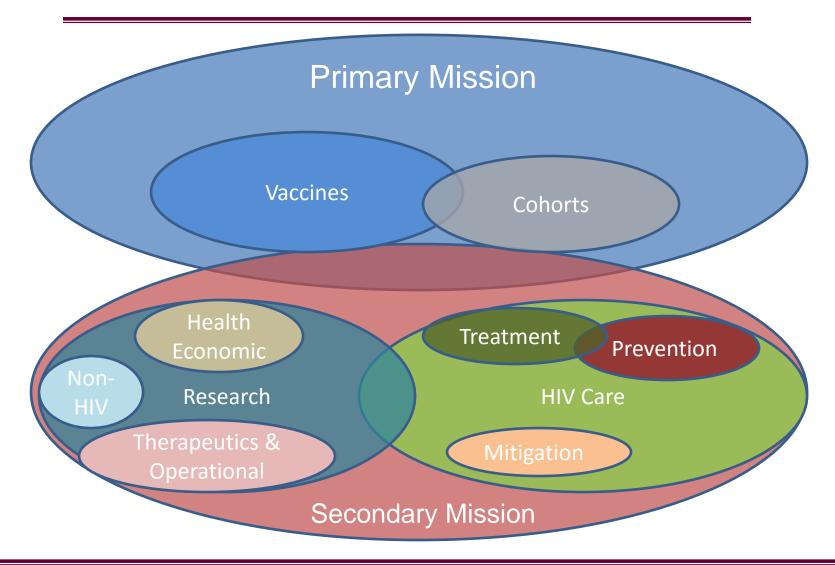

# **USAMRD-K Program Objectives (Kericho)**

### **PRIMARY OBJECTIVES**

- 1. Evaluate HIV candidate vaccines to support the development of a globally effective HIV vaccine to protect U.S. military service members, allied forces and the world community.
- 2. Develop Kenyan leaders to become internationally recognized clinical research experts.

# SECONDARY OBJECTIVES

- 1. Function as a comprehensive HIV research center conducting both interventional (vaccine and therapeutic) and operational research.
- Support the U.S President's Emergency Plan For AIDS Relief (PEPFAR) by providing comprehensive HIV prevention, care and treatment in South Rift Valley (SRV) Province of Kenya.