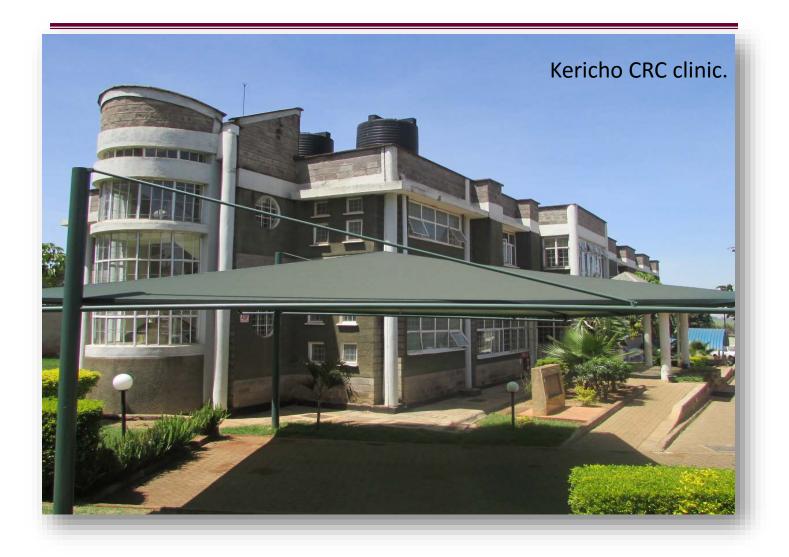

rgency Plan For AIDS Relief (PEPFAR) by providing comprehensive HIV prevention, care and treatment in South Rift Valley (SRV) Province of Kenya.

### Kericho/WRP Program Milestones

DNA/MVA **First CAP-certified** Site established vaccine study lab in Kenya **Begin cohort** Therapeutic begins 2008 studies studies opens June 2012 1999 PEPFAR Became site for 2006 Became site for initiated NIH's ACTG Complete first NICHD's 2004 2008 and largest Renovated IMPAACT Opened 1<sup>st</sup> Micro lab vaccine study maternal clinic 2014 launches first integrated out of Nairobi 2003 Begin polio TB/HIV clinic study 2007 vaccine study in Kenya 2010 2015 2005

## **PEPFAR Milestones (APR 2015)**



Kericho district hospital Comprehensive HIV outpatient complex



#### **Clinical Research Center Clinic**





#### Kericho Field Station Staff