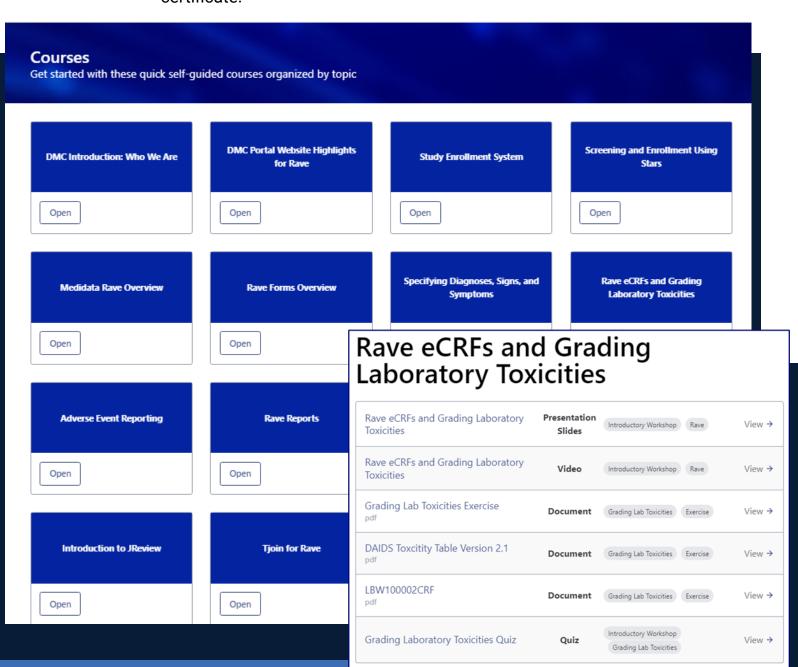

## DMC Virtual Learning Room: Courses

annu!!!!!!!!!!

Page 3

The *Courses* page provides access to quick self-guided courses organized by topic. Each course provides access to all available resources for that topic, including training presentations, videos, and any related documents. Successful completion of the included quiz provides the user with a certificate.