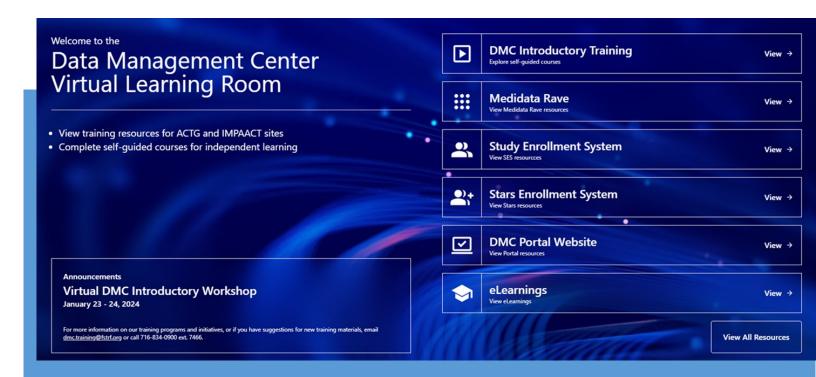

## The Data Management Center Virtual Learning Room

The Data Management Center's Virtual Learning Room has replaced the Training Pages on the Frontier Science Portal.

The new link is available under the Site Support category of the ACTG and IMPAACT Portal pages, offers a redesigned format, on-demand self-guided courses for independent learning, and many training resources to assist clinical sites.

## DMC Virtual Learning Room: Menu Items

VOLUME 35, ISSUE 1
FEBRUARY 2024

Page 2

Menu items include the following:

Home: Links to some of our fundamental topics required for site

establishment and new hires and announcements

Training Team: Meet the DMC Training Team

Courses: Get started with quick self-guided courses that offer a quiz and certificate

option

Resources: Search/View various training resources

eLearnings: View available Investigator and General Clinical Data Management

eLearnings

Frontier Science Portal: Return to the Frontier Science Portal